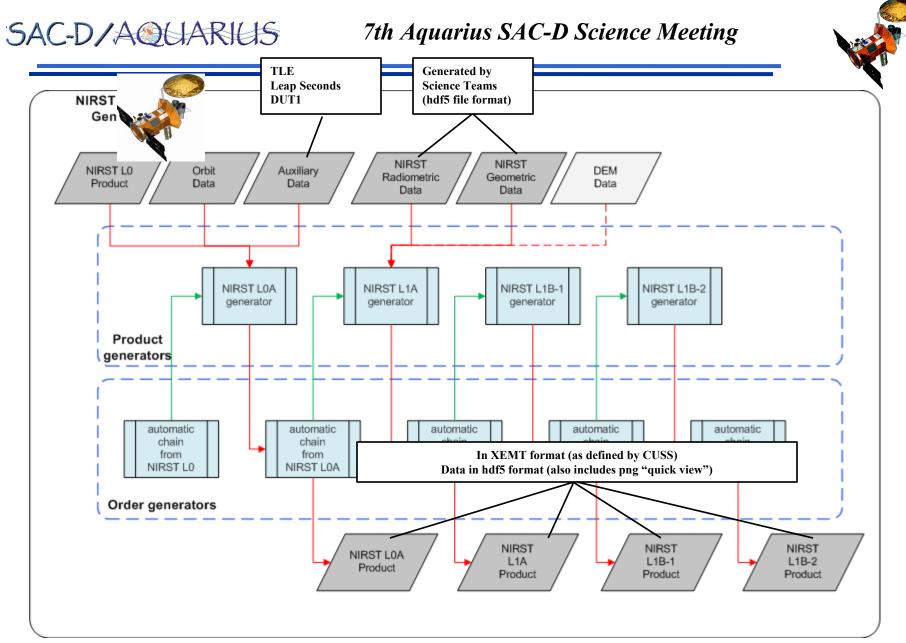

#### SAC-D/AQUARIUS 7th Aquarius SAC-D Science Meeting Generated by **Leap Seconds Science Teams** (hdf5 file format) DUT1 MWR Produ MWR MWR MWR L0 Orbit Auxiliary **GDAS** Radiometric Geometric Product Data Data Data Data Data MWR L0A MWR L1A MWR L1B MWR L2 generator generator generator generator Product generators automatic automatic automatic automatic automatic chain chain In XEMT format (as defined by CUSS) from from MWR L0 MWR LOA Data in hdf5 format (also includes png "quick view") Order generators MWR L1A MWR LOA MWR L1B MWR L2 Product Product Product Product

#### SAC-D/AQUARIUS 7th Aquarius SAC-D Science Meeting Generated by **Leap Seconds Science Teams** (hdf5 file format) DUT1 HSC Produ HSC HSC HSC L0 Orbit Auxiliary DEM Radiometric Geometric Product Data Data Data Data Data HSC L0A HSC L1A HSC L1B-1 HSC L1B-2 generator generator generator generator Product generators automatic automatic automatic automatic automatic chain chain In XEMT format (as defined by CUSS) from from HSC L0 HSC L0A Data in hdf5 format (also includes png "quick view") Order generators HSC L0A HSC L1A HSC L1B-1 HSC L1B-2 Product Product Product Product