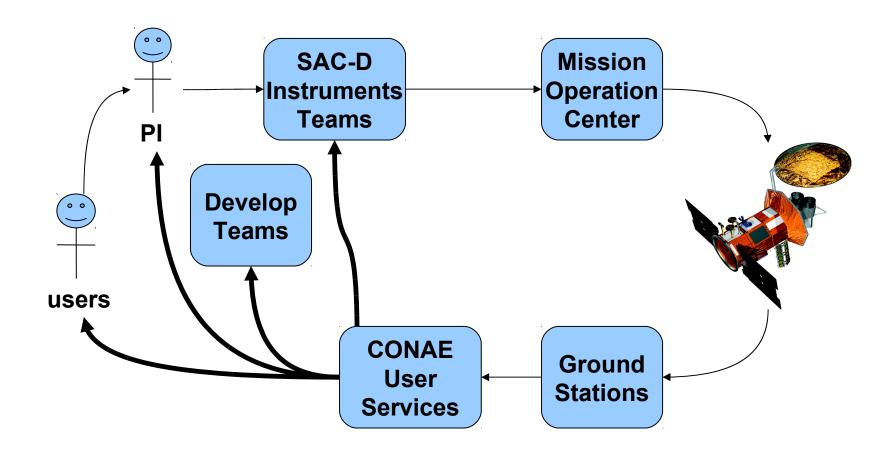

# SAC-D/Aquarius





Buenos Aires - April 11-13, 2012

## SAC-D/SAC-DHUS CONAE's Data Processors & Distribution



- Post Launch working process
- Nominal working process
- Data Processing and Distribution Current Status
- Priorities
- Procesador How to work
- Products How they are

## **Commissioning Working Process**







## Working process after PLAR









### **Priorities and Current Status**



#### **Current Status**

AQUARIUS - CARMEN - ROSA = Delivering RAW

**HSC - TDP - DCS = commissioning process and processors in development** 

MWR - RAW + L0 + L1A + L1B + L2 = Delivering and improving processors

NIRST - RAW + L0 + L1A = Delivering and improving processors

#### **Priorities**

- + Commissiong
- + Emergency Request
- + Science Request from AO
- + Common User Request

#### **Data Distribution**

+ SFTP Delivering: Raw – L0 – L1 – L2

+ Web Delivering: L2 – L3 – Others

#### SAC-D/AQUARIUS 7th Aquarius SAC-D Science Meeting Generated by **Leap Seconds Science Teams** (hdf5 file format) DUT1 MWR Produ MWR MWR MWR L0 Orbit Auxiliary **GDAS** Radiometric Geometric Product Data Data Data Data D