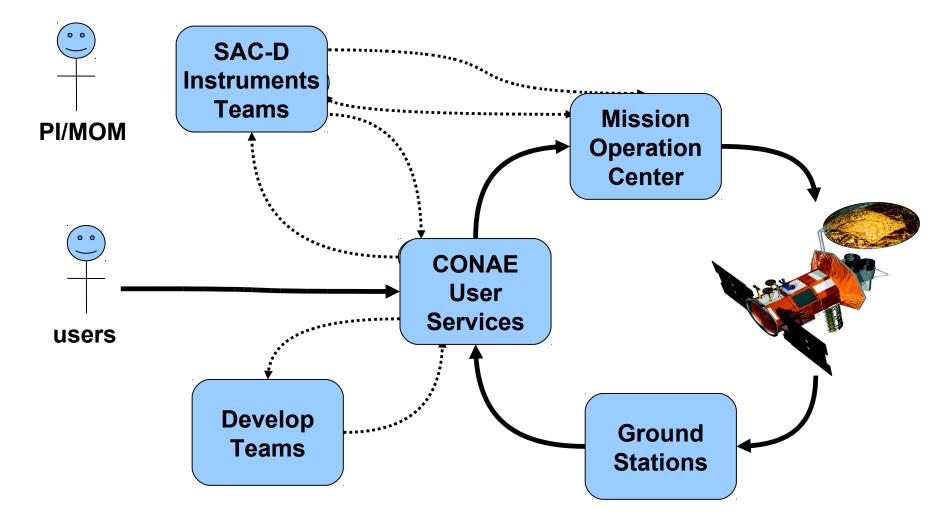

## SAC-D/SAC-DHUS CONAE's Data Processors & Distribution

- Post Launch working process
- Nominal working process
- Data Processing and Distribution Current Status
- Priorities
- Procesador How to work
- Products How they are

## **Commissioning Working Process**

## Working process after PLAR

#### **Data Distribution**

+ SFTP Delivering: Raw – L0 – L1 – L2

+ Web Delivering: L2 – L3 – Others